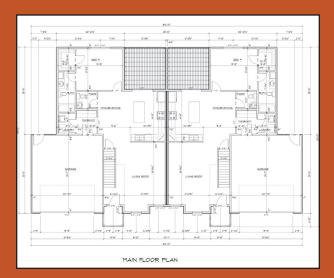

There will be ten 2-unit townhomes and two single family homes built in the cul-de-sac on Wisteria Lane.

The new townhomes will feature a 1920 square foot spacious floor plan. It will be an open concept with a first floor master suite. There will be options to select a 3 or 4 bedroom floorplan. The exteriors will feature stone and siding.

## **Townhomes feature:**

- 2 Car garage
- Master suite (1st floor option)
- Hardwood floors
- Kitchen island
- Granite kitchen countertops
- Bathroom tile and granite tops
- Central air conditioning
- Public water and sewer
- 1st floor decks
- Full unfinished basements