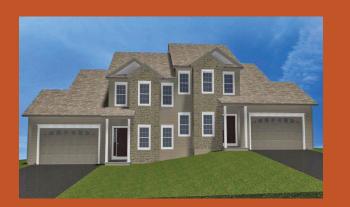

## **Townhome Community**

New two story townhome community near the Williamsport Area High School.

There will be ten 2-unit townhomes and two single family homes built in the cul-de-sac on Wisteria Lane.

The new townhomes will feature a 1920 square foot spacious floor plan. It will be an open concept with a first floor master suite. There will be options to select a 3 or 4 bedroom floorplan. The exteriors will feature stone and siding.

## **Townhomes feature:**

- 2 Car garage
- Master suite (1st floor option)
- Hardwood floors
- Kitchen island
- Granite kitchen countertops
- Bathroom tile and granite tops
- Central air conditioning
- Public water and sewer
- 1st floor decks
- Full unfinished basements