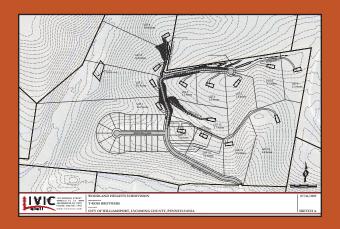

## **ABOUT THE HOMES**

There will be 14 single family lots in phase 2 on the grounds above the townhomes.

These lots still need to be developed before they can be sold and available for single family homes to be built.

There will be ten 2-unit townhomes and two single family homes built in the cul-de-sac on Wisteria Lane.

The new townhomes will feature a 1920 square foot spacious floor plan. It will be an open concept with a first floor master suite. There will be options to select a 3 or 4 bedroom floorplan. The exteriors will feature stone and siding.