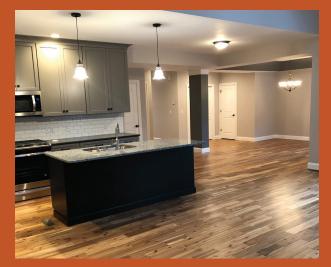

There will be ten 2-unit townhomes and two single family homes built in the cul-de-sac on Wisteria Lane.

The new townhomes will feature a 1920 square foot spacious floor plan. It will be an open concept with a first floor master suite. There will be options to select a 3 or 4 bedroom floorplan. The exteriors will feature stone and siding.

## **Townhomes feature:**

- 2 Car garage
- Master suite (1st floor option)
- Hardwood floors
- Kitchen island
- Granite kitchen countertops
- Bathroom tile and granite tops
- Central air conditioning
- Public water and sewer
- 1st floor decks
- Full unfinished basements