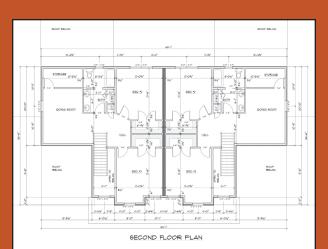

There will be ten 2-unit townhomes and two single family homes built in the cul-de-sac on Wisteria Lane.

The new townhomes will feature a 1920 square foot spacious floor plan. It will be an open concept with a first floor master suite. There will be options to select a 3 or 4 bedroom floorplan. The exteriors will feature stone and siding.

## **Townhomes feature:**

- 2 Car garage
- Master suite (1st floor option)
- Hardwood floors
- Kitchen island
- Granite kitchen countertops
- Bathroom tile and granite tops
- Central air conditioning
- Public water and sewer
- 1st floor decks
- Full unfinished basements