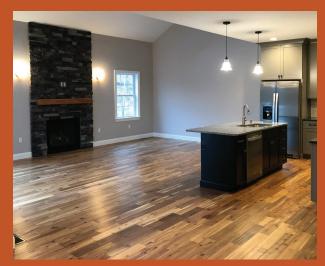

There will be ten 2-unit townhomes and two single family homes built in the cul-de-sac on Wisteria Lane.

The new townhomes will feature a 1920 square foot spacious floor plan. It will be an open concept with a first floor master suite. There will be options to select a 3 or 4 bedroom floorplan. The exteriors will feature stone and siding.

## **Townhomes feature:**

- 2 Car garage
- Master suite (1st floor option)
- Hardwood floors
- Kitchen island
- Granite kitchen countertops
- Bathroom tile and granite tops
- Central air conditioning
- Public water and sewer
- 1st floor decks
- Full unfinished basements